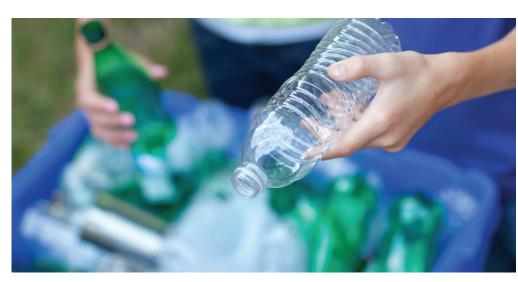

### Send us off to Keep it up, see the world! Orinda!

Recycling gives second life to:

- Bottles, plastics, metals and paper. That sippy cup could end up as plastic lumber in a house half way around the world.
- Landscaping and green waste. The resulting compost feeds new California fruits and vegetables that will head to markets all over the world.