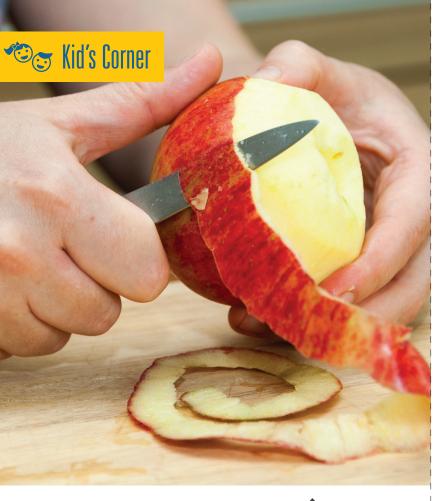

## Yes, You CAN Eat Garbage!

An unexpected

Actually, you can rescue potato skins and apple peels before they go into the green organics cart or black landfill bin. They're not garbage at allthey're tasty snacks! Here's how to prepare them:

#### **Potato skins**

• Put them in a bowl and drizzle a little olive oil on them.

2 Add some salt and

pepper, and toss.

• Put them in a bowl and drizzle a little melted butter on them.

**Apple peels** 

2 Add some sugar and cinnamon, and toss.

#### Both

- 3 Heat the oven to 400°F.
- 4 Spread them in a single layer on a baking sheet.
- **6** Roast about 5-6 minutes, stir, roast another 5-6 minutes (potatoes might need 5 more minutes).

1850 Mt. Diablo Blvd., Ste. 320 Walnut Creek, CA 94596