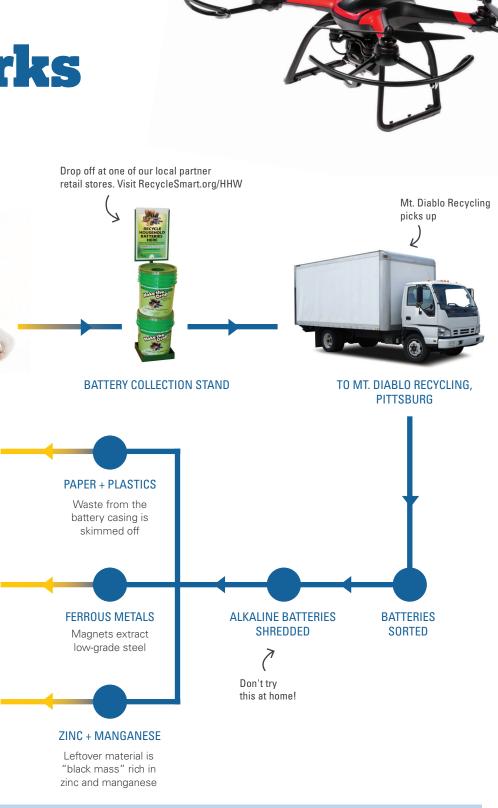

## How it works

BATTERIES

CONSTRUCTION MATERIALS

METAL PRODUCTS

#### **MOST BATTERIES ARE 100% RECYCLABLE!**

Alkaline batteries make up about 95% of all household batteries. Other common types are lithium ion and the small batteries used in cameras, hearing aids and watches. All of them are hazardous waste. When batteries corrode in the landfill, toxic metals can leach into the ground, contaminating soil and underground water. That's

why it is against the law to throw them in your black landfill cart or gray landfill dumpster.

WINTER 2017

So we've made it convenient for you to recycle your spent batteries. Visit www.RecycleSmart.org/HHW for a list of local retail partners.