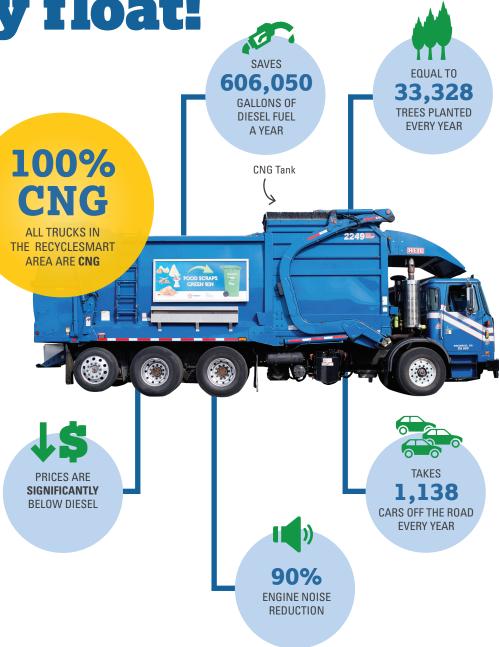

## **Republic's trucks** practically float!

All of the 40 Republic Services collection trucks in the RecycleSmart area now run on Compressed Natural Gas (CNG). It's cleaner and greener than diesel—and it's lighter than air!

Now, our garbage trucks are using that natural gas for fuel instead of diesel. In engines, it's 90% cleaner than burning diesel fuel. What's left is just water and carbon dioxide. "And, engines running on CNG are about 90% quieter than dieselpowered engines," says Paul Ginochio, Republic Services. "That really makes a difference in residential areas."

CNG produces fewer emissions than any other fuel and contains significantly less pollutants than gasoline or diesel. It produces 20-30% fewer greenhouse gas emissions and 95% fewer tailpipe emissions than petroleum products.

The gas is drawn from wells in the US and compressed to less than 1% of its volume. The CNG tanks are like scuba tanks or a fireman's air supply tank, only larger. They're on the top of the Republic trucks, providing similar power and range as diesel, at a much lower emission rate. The US has more than a 100-year supply of natural gas. Cleaner, guieter and abundant-that's a win-win-win!